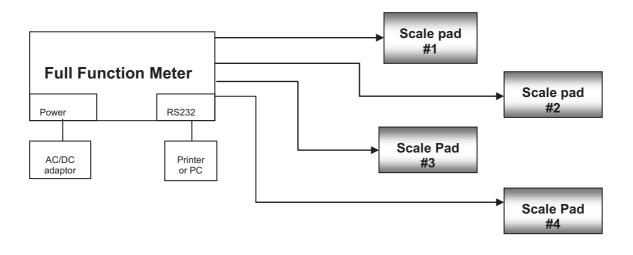

#### SYSTEM BLOCK DIAGRAM

# ROADRUNNER™ Platform Wheel Weigher

| SPECIFICATIONS                 |                                                                                     |
|--------------------------------|-------------------------------------------------------------------------------------|
| PARAMETERS                     | DESCRIPTION                                                                         |
| Accuracy                       | $\pm$ 0.1% of applied load or $\pm$ 0.02% of channel capacity, whichever is greater |
| Capacity (GVW)                 | 7,500 to 60,000 lbs                                                                 |
| METER                          |                                                                                     |
| Digit Size                     | 0.4", 2 Line                                                                        |
| Display Type                   | LCD, 1" x 4"                                                                        |
| Display modes                  | Gross weight, Channel weight, Lb. or kg                                             |
| Communications                 | RS232                                                                               |
| Number of channels             | 1 to 4                                                                              |
| Operating voltage              | 10 to 32 Vdc or 115/230 Vac (with charger)                                          |
| Operating temperature          | 14 °F to 120 °F                                                                     |
| Size of Meter                  | 9" W x 6" T x 6" Deep                                                               |
| Size of Scale Pad 2.5K         | 12" W x 13" Deep x 3" tall                                                          |
| Size of Scale Pad 6K, 10K, 15K | 17" W x 17" Deep x 3.5" tall                                                        |