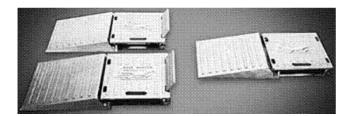

### FEATURES

- $\pm$  0.1% of applied load or  $\pm$  0.02% of channel capacity, whichever is greater
- 7,500 to 60,000 lbs. capacity
- 1 to 4 channels of input for weighing
- Operates on 10 to 32 Volts DC or 115/230 VAC
- RS-232 for PC Data storage
- Cast aluminum Platform with Non-Slip Surface
- Stainless Steel load cells

### DESCRIPTION

The Roadrunner Wheel Weigher System provides fast and accurate weight readings for a variety of light to medium applications. Each system is designed for easy transportation and quick setup in a matter of minutes. Using the digital indicator, the operator can display the weight of each pad individually or the sum of any combination of pads.

### APPLICATIONS

- Aircraft
- Helicopters
- Race cars